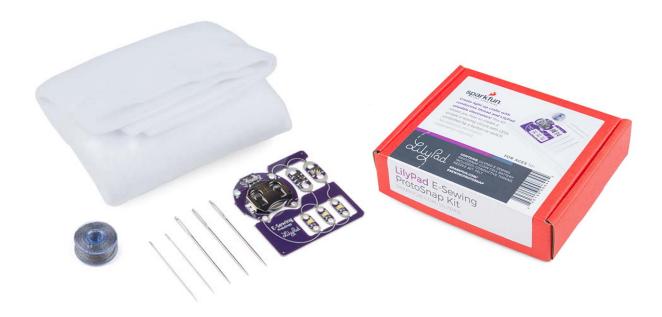

## LilyPad E-Sewing ProtoSnap Kit

## KIT-14528

The LilyPad E-Sewing ProtoSnap Kit is a great way to incorporate buttons and switches into an etextile project without any programming required. Like other LilyPad ProtoSnap series boards, the individual pieces of the included E-Sewing ProtoSnap are pre-wired — allowing you to try out the function of the circuit before sewing. We have also included a CR2032 battery, needle set, conductive thread bobbin and a swatch of white felt. With all of these parts combined and the featured guide (found in the Documents tab), you will be able to plan and create fantastic projects straight out of the box!

## Included in the Kit:

- 1x LilyPad E-Sewing ProtoSnap
- 1x Conductive Thread Bobbin
- 1x Coin Cell Battery CR2032
- 1x Needle Set
- 1x White Felt 100 Square Inch