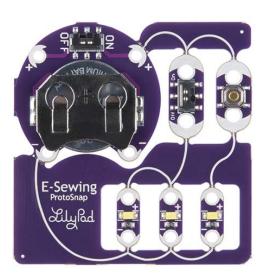

The E-Sewing ProtoSnap includes three white LilyPad LEDs: two connected to a LilyPad Slide Switch and one connected to a LilyPad Button Board. A LilyPad Coin Cell Battery Holder with the included CR2032 coin cell battery provides all the power you need for the circuit. All you need to do is design how you want your project to be laid out, and then snap everything apart!

## Included on the ProtoSnap:

- 1x LilyPad Coin Cell Battery Holder Switched
- 1x LilyPad Slide Switch
- 1x LilyPad Button Board
- 3x LilyPad White LED