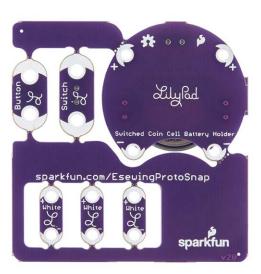

The E-Sewing ProtoSnap includes three white LilyPad LEDs: two connected to a LilyPad Slide Switch and one connected to a LilyPad Button Board. A LilyPad Coin Cell Battery Holder with the included CR2032 coin cell battery provides all the power you need for the circuit. All you need to do is design how you want your project to be laid out, and then snap everything apart!

## Included on the ProtoSnap:

- 1x LilyPad Coin Cell Battery Holder Switched
- 1x LilyPad Slide Switch
- 1x LilyPad Button Board
- 3x LilyPad White LED